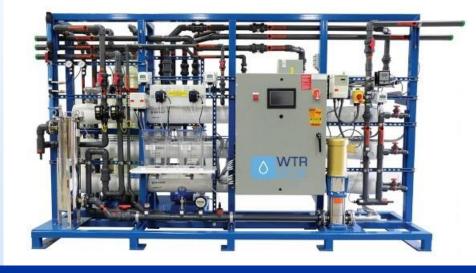

#### RO Sizes

- 2-25 gpm 25-50 gpm 50-100 gpm 100+ gpm
- 2-25 gpm 25-50 gpm 50-100 gpm 100+ gpm