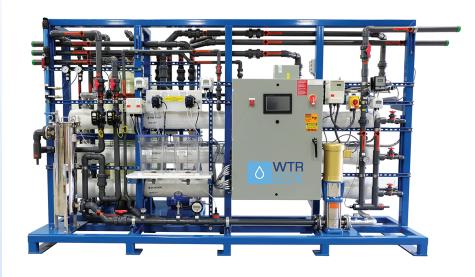

# Reverse Osmosis System 50-100 gpm

### **HIGHLIGHTS**

- Robust design for performance, durability, and reliability in industrial applications
- Fully integrated system with controls monitoring
- Equipped with WTRBOX proprietary remote monitoring and controls capability
- Shipped ready for installation and start-up with minimal labor
- Up to 90% recovery
- Purification up to 3-10 micro siemens
- Integrated cleaning
- UL approval available
- · Made in the USA
- No pre-softening required
- Other standard sizes: 2-25 gpm, 25-50 gpm, & 100-400 gpm

### **OPTIONS**

- Carbon filtration
- Feed water tank and pump
- Water storage tank and pump
- UV disinfection