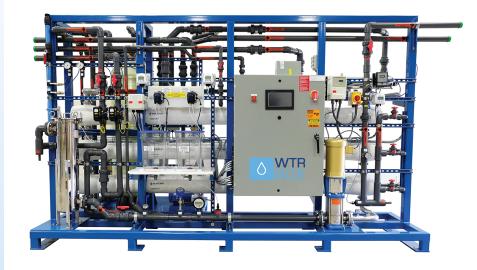

## Reverse Osmosis System 25-50 gpm

## HIGHLIGHTS

- Robust design for performance, durability, and reliability in industrial applications
- Fully integrated system with controls monitoring
- Equipped with WTRBOX proprietary remote monitoring and controls capability
- Shipped ready for installation and start-up with minimal labor
- Up to 90% recovery
- Purification up to 3-10 micro siemens
- Integrated cleaning
- UL approval available
- Made in the USA
- No pre-softening required
- Other standard sizes: 2-25 gpm, 50-100 gpm, & 100-400 gpm