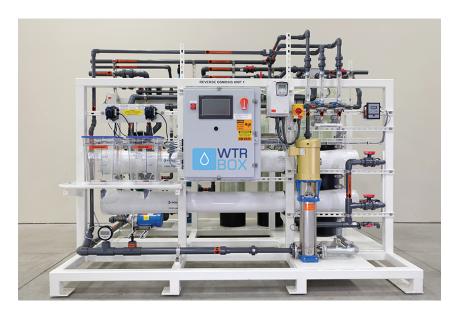

# Reverse Osmosis System 2-25 gpm

## HIGHLIGHTS

- Robust design for performance, durability, and reliability in industrial applications
- Fully integrated system with controls monitoring
- Equipped with WTRBOX proprietary remote monitoring and controls capability
- Shipped ready for installation and start-up with minimal labor
- Up to 90% recovery
- Purification up to 3-10 micro siemens
- Integrated cleaning
- UL approval available
- Made in the USA
- No pre-softening required
- Other standard sizes: 25-50 gpm, 50-100 gpm, & 100-400 gpm