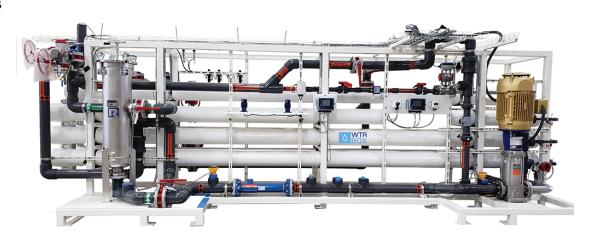

## Reverse Osmosis System 100-400 gpm

#### HIGHLIGHTS

- Robust design for performance, durability, and reliability in industrial applications
- Fully integrated system with controls monitoring
- Equipped with WTRBOX proprietary remote monitoring and controls capability
- Shipped ready for installation and start-up with minimal labor
- Up to 90% recovery
- Purification up to 3-10 micro siemens
- Integrated cleaning
- UL approval available
- Made in the USA
- No pre-softening required
- Other standard sizes: 2-25 gpm, 25-50 gpm, & 50-100 gpm